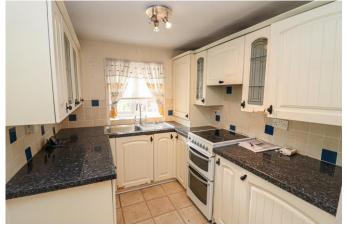

## **Entrance Hallway**

Lounge/Diner 10' 7'' x 19' 4'' (3.22m x 5.89m)

Kitchen 6' 11'' x 8' 3'' (2.11m x 2.51m)

WC

Conservatory 6' 1'' x 14' 0'' (1.85m x 4.26m)

**First Floor Landing** 

Bedroom One 14' 3'' x 9' 3'' (4.34m x 2.82m)