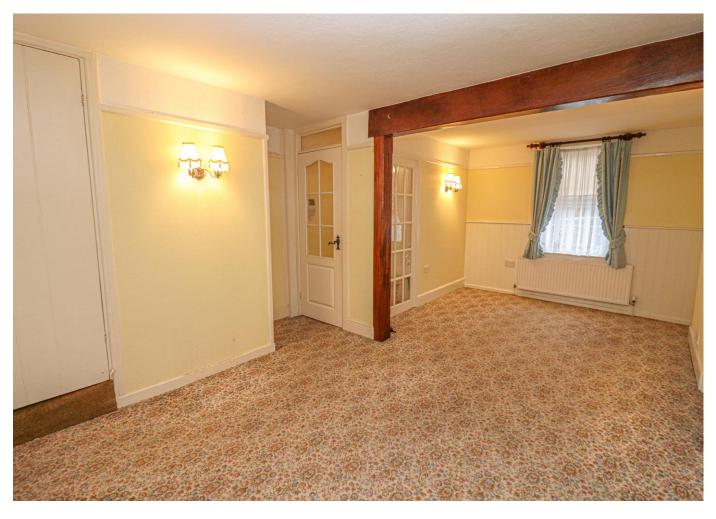

## **Entrance Hallway**

Lounge/Diner 10' 7'' x 19' 4'' (3.22m x 5.89m)

Kitchen 6' 11'' x 8' 3'' (2.11m x 2.51m)

WC

Conservatory 6' 1'' x 14' 0'' (1.85m x 4.26m)

**First Floor Landing** 

Bedroom One 14' 3'' x 9' 3'' (4.34m x 2.82m)