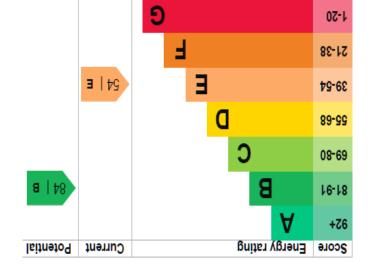

## **Entrance Hallway**

Lounge/Diner 10' 7'' x 19' 4'' (3.22m x 5.89m)

Kitchen 6' 11'' x 8' 3'' (2.11m x 2.51m)

WC

Conservatory 6' 1'' x 14' 0'' (1.85m x 4.26m)

**First Floor Landing** 

Bedroom One 14' 3'' x 9' 3'' (4.34m x 2.82m)

Bedroom Two 8' 7'' x 9' 9'' (2.61m x 2.97m)

Bathroom

Garden Storage 13' 8'' x 11' 3'' (4.16m x 3.43m)

Suosin<sub>9</sub>(

christchurch@denisons.com

12 Castle Street, Christchurch BH23 1DT

01202 484748

Christchurch