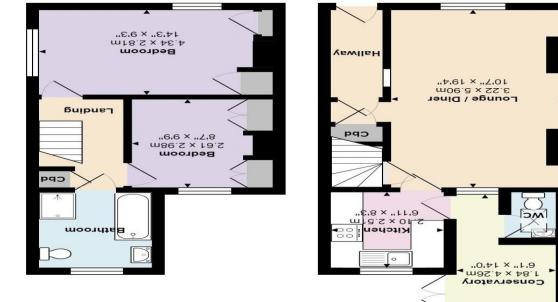

## **Entrance Hallway**

Lounge/Diner 10' 7'' x 19' 4'' (3.22m x 5.89m)

Kitchen 6' 11'' x 8' 3'' (2.11m x 2.51m)

WC

Conservatory 6' 1'' x 14' 0'' (1.85m x 4.26m)

**First Floor Landing** 

Bedroom One 14' 3'' x 9' 3'' (4.34m x 2.82m)

Bedroom Two 8' 7'' x 9' 9'' (2.61m x 2.97m)

Bathroom

Garden Storage 13' 8'' x 11' 3'' (4.16m x 3.43m)

Suosin<sub>9</sub>(

christchurch@denisons.com

12 Castle Street, Christchurch BH23 1DT

01202 484748

Christchurch